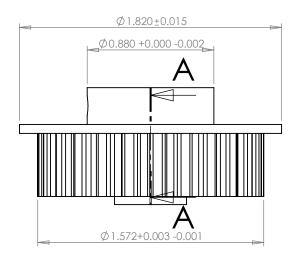

## Part Number: 25XL037SFAH1S

www.plastock.biz © 2010 Putnam Precision Molding **Part Description:** 

1/5" Pitch (XL) Timing Belt Pulleys For Belts up to 3/8" Wide

Dimensions are in inches Tolerances: Fractional <u>+</u> 0.015