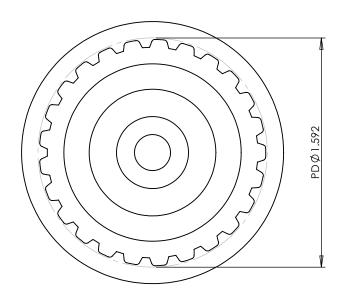

## Part Number: 25XL037SFAH1S

www.plastock.biz © 2010 Putnam Precision Molding **Part Description:** 

1/5" Pitch (XL) Timing Belt Pulleys For Belts up to 3/8" Wide

Dimensions are in inches Tolerances: Fractional <u>+</u> 0.015