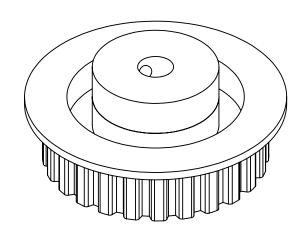

## Part Number: 25XL037SFAH1S

www.plastock.biz © 2010 Putnam Precision Molding **Part Description:** 

1/5" Pitch (XL) Timing Belt Pulleys For Belts up to 3/8" Wide

Dimensions are in inches Tolerances: Fractional <u>+</u> 0.015