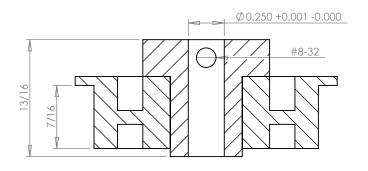

## **SECTION A-A**

## Part Number: 25XL037SFAH1S

www.plastock.biz © 2010 Putnam Precision Molding **Part Description:** 

1/5" Pitch (XL) Timing Belt Pulleys For Belts up to 3/8" Wide

Dimensions are in inches Tolerances: Fractional <u>+</u> 0.015